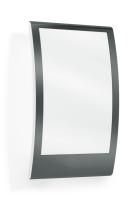

# **L 22 NM**

Anthracite EAN 4007841 065782 Article number 065782

Max. 60 W

max. 60 W E27

0.1119

ID//

energy savir

manufacture's warranty steinel.de/garantie3y

**Function description** 

ON at dusk. OFF at dawn. The L 22 NM is an elegantly styled, anthracite-coloured outdoor light with high-quality stainless steel trim. Featuring the Nightmatic function, the light switches ON at nightfall and OFF again at daybreak - fully automatically. For even ambient lighting in entrances, on patios as well as building facades.

# L 22 NM

Anthracite EAN 4007841 065782 Article number 065782