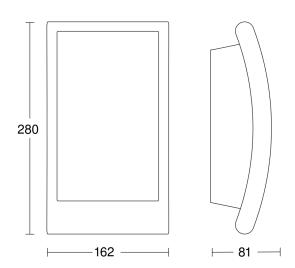

### **Technical specifications**

| 81 x 162 x 280 mm        |
|--------------------------|
| 220 – 240 V / 50 – 60 Hz |
| Light sensor             |
| 60 W                     |
| No                       |
| No                       |
| No                       |
| All-purpose lamp         |
| E27                      |
| No                       |
| No                       |
| No                       |
| No                       |
| Yes                      |
| 2 – 50 lx                |
|                          |

## **Dimension Drawing**