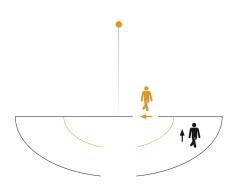

#### **Detection Zone**

Mögliche Montagehöhe: – Orange: radial Schwarz: tangential