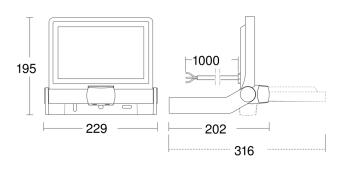

## **Dimension Drawing**

## **Technical specifications**

| Dimensions (L x W x H)                        | 202 x 229 x 195 mm       |
|-----------------------------------------------|--------------------------|
| Mains power supply                            | 220 – 240 V / 50 – 60 Hz |
| Sensor Technology                             | passive infrared         |
| Output                                        | 18,6 W                   |
| Luminous flux                                 | 2050 lm                  |
| Gesamtprodukt Effizienz                       | 110 lm/W                 |
| Colour temperature                            | 3000 K                   |
| Colour variation LED                          | SDCM6                    |
| Colour Rendering Index                        | 80-89                    |
| With lamp                                     | Yes, STEINEL LED system  |
| Lamp                                          | LED cannot be replaced   |
| LED life expectancy (max. °C)                 | 50000 h                  |
| LED life expectancy (25 °C)                   | > 36000 h                |
| Drop in luminous flux in accordance with LM80 | L70B10                   |
| Base                                          | without                  |
| LED cooling system                            | Passive Thermo Control   |
| With motion detector                          | Yes                      |
| Detection angle                               | 180 °                    |
|                                               |                          |