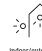

#### **Detection Zone**

Mögliche Montagehöhe: 1,80 m – 3,00 m

Orange: radial
Schwarz: tangential