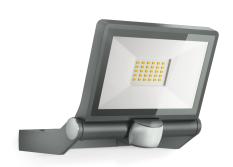

#### Sensor-switched LED floodlight

## **XLED ONE S**

Anthracite EAN 4007841 065249 Article number 065249

3000 K

IP44

#### **Function description**

Advanced, long-lasting and effective lighting and sensor technology. XLED ONE S wall and ceiling spot with infrared sensor (12 m reach). LED panel tilts through 180°. Warm-white light: (3000 K) and 2050 lm guarantee perfect illumination. With powerful reflector and low 18,6 W consumption. Extra long-life LEDs (30 years). Time setting: 8 s to 35 min. Twilight setting: 2 to 2000 lux.