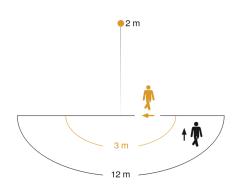

#### **Detection Zone**

Mögliche Montagehöhe: 1,80 m – 3,00 m

Orange: radial
Schwarz: tangential

| Capability of masking out individual segments | Yes                                 |
|-----------------------------------------------|-------------------------------------|
| Electronic scalability                        | No                                  |
| Mechanical scalability                        | No                                  |
| Reach, radial                                 | $r = 3 \text{ m } (14 \text{ m}^2)$ |
| Reach, tangential                             | r = 12 m (226 m <sup>2</sup> )      |
| Photo-cell controller                         | Yes                                 |
| Twilight setting                              | 2 – 2000 lx                         |
| Time setting                                  | 8 s - 35 Min.                       |
| Basic light level function                    | No                                  |
| IP-rating                                     | IP44                                |
| Protection class                              | I                                   |
| Ambient temperature                           | -20 - 40 °C                         |
| Housing material                              | Aluminium                           |
| Manufacturer's Warranty                       | 3 years                             |
| Settings via                                  | Potentiometers                      |
| Installation site                             | ceiling, wall                       |
| Version                                       | Anthracite                          |
| PU1, EAN                                      | 4007841065249                       |
|                                               |                                     |